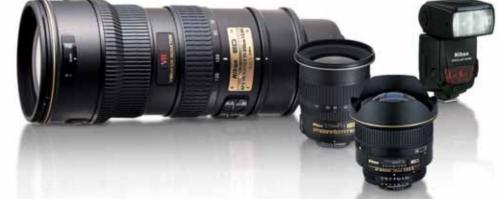

| PRODUCT NAME                                                                                                                                                                                                                                                                                                                                                                                                                                                                                                                                                                | Prod. #                                                                                                                      | BUY 1<br>Rebate                                                                                                        | BUY 2<br>Double Rebate                                                                                                   | BUY 3<br>(or more)<br>Triple Rebate                                                                                                  |
|-----------------------------------------------------------------------------------------------------------------------------------------------------------------------------------------------------------------------------------------------------------------------------------------------------------------------------------------------------------------------------------------------------------------------------------------------------------------------------------------------------------------------------------------------------------------------------|------------------------------------------------------------------------------------------------------------------------------|------------------------------------------------------------------------------------------------------------------------|--------------------------------------------------------------------------------------------------------------------------|--------------------------------------------------------------------------------------------------------------------------------------|
| SPECIAL DOUBLE/TRIPLE REBATE-QUALIFYING PRODUCTS:                                                                                                                                                                                                                                                                                                                                                                                                                                                                                                                           |                                                                                                                              |                                                                                                                        |                                                                                                                          |                                                                                                                                      |
| D2xs Body D2Hs Body D200 Body or any D200 Body & Lens Outfit * D80 Body or any D80 Body & Lens Outfit *                                                                                                                                                                                                                                                                                                                                                                                                                                                                     | 25414<br>25219<br>Any<br>Any                                                                                                 | \$0<br>\$0<br>\$0<br>\$0                                                                                               | \$0<br>\$0<br>\$0<br>\$0                                                                                                 | \$0<br>\$0<br>\$0<br>\$0                                                                                                             |
| CASH-BACK REBATE-ELIGIBLE PRODUCTS:                                                                                                                                                                                                                                                                                                                                                                                                                                                                                                                                         |                                                                                                                              |                                                                                                                        |                                                                                                                          |                                                                                                                                      |
| 17-35mm f/2.8D ED-IF AF-S Zoom-Nikkor<br>17-55mm f/2.8G ED-IF AF-S DX Zoom-Nikkor<br>12-24mm f/4G ED-IF AF-S DX Zoom-Nikkor<br>24-120mm f/3.5-5.6G ED-IF AF-S VR Zoom-Nikkor<br>28-70mm f/2.8D ED-IF AF-S Zoom-Nikkor<br>70-200mm f/2.8G ED-IF AF-S VR Zoom-Nikkor<br>80-200mm f/2.8D ED AF Zoom-Nikkor<br>14mm f/2.8D ED AF Nikkor<br>16mm f/2.8D AF Nikkor<br>20mm f/2.8D AF Nikkor<br>24mm f/2.8D AF Nikkor<br>28mm f/2.8D AF Nikkor<br>300mm f/2.8D AF Nikkor<br>300mm f/2.8D ED-IF AF-S VR Nikkor<br>400mm f/2.8D ED-IF II AF-S Nikkor<br>TC-17E II AF-S Teleconverter | 1960<br>2147<br>2144<br>2145<br>1961<br>2139<br>1986<br>1925<br>1910<br>1913<br>1919<br>1922<br>1931<br>2154<br>2127<br>2151 | \$40<br>\$40<br>\$25<br>\$25<br>\$40<br>\$75<br>\$50<br>\$40<br>\$15<br>\$15<br>\$10<br>\$20<br>\$100<br>\$100<br>\$15 | \$80<br>\$80<br>\$50<br>\$50<br>\$80<br>\$150<br>\$100<br>\$80<br>\$40<br>\$30<br>\$20<br>\$40<br>\$200<br>\$200<br>\$30 | \$120<br>\$120<br>\$75<br>\$75<br>\$120<br>\$225<br>\$150<br>\$120<br>\$60<br>\$45<br>\$45<br>\$30<br>\$60<br>\$300<br>\$300<br>\$45 |
| SB-800 AF Speedlight                                                                                                                                                                                                                                                                                                                                                                                                                                                                                                                                                        | 4801<br>4803                                                                                                                 | \$10<br>\$25                                                                                                           | \$20<br>\$50                                                                                                             | \$30<br>\$75                                                                                                                         |
| R1C1 Wireless Close-up Speedlight System<br>R1 Wireless Close-up Speedlight System                                                                                                                                                                                                                                                                                                                                                                                                                                                                                          | 4803                                                                                                                         | \$25<br>\$15                                                                                                           | \$30                                                                                                                     | \$45                                                                                                                                 |