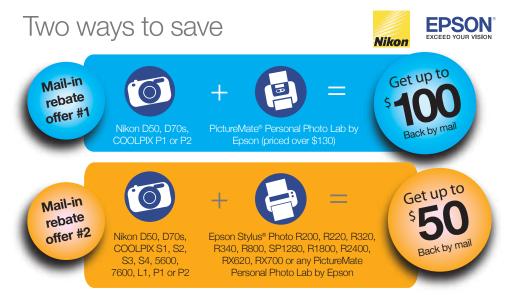

Purchase the Epson Stylus® C86, C88, CX3810, CX4200, CX4600, CX4800, CX6600, CX7800, Epson Stylus Photo 1280, 2200, R2400, R200, R220, R300, R340, R320, RX500, RX620, RX700, R800, R1800, PictureMate, PictureMate Deluxe or PictureMate Express together with any 3 Megapixel digital camera or above between 5/1/05 and 1/8/06 and receive \$50 back by mail!

See back of coupon for details

EPSON AND NIKON PRODUCTS MUST BE PURCHASED TOGETHER BETWEEN 10/27/05 AND 1/7/06 AND APPEAR ON THE SAME RECEIPT.

TERMS AND CONDITIONS: This rebate offer applies only to qualifying purchases of the product models listed in this coupon when products are purchased and delivered in the U.S. (or Puerto Rico) between October 27, 2005 and January 7, 2006. Epson and Nikon products must be purchased together and appear on the same receipt. Complete this coupon fully, including both product serial numbers, and submit along with 1) a copy of a valid receipt with the qualifying products circled; and 2) a copy of the UPC code and serial number label from each product box. Claim must be postmarked on or before February 7, 2006. Submission must be received by February 15, 2006. Offer applies to end user, original customers only. No resellers, distributors or dealers. Offer is not transferable. Only one coupon per Epson plus Nikon product purchased. Refurbished and used products are not eligible. No substitutions or extensions and offer is subject to product availability. Epson and its agents have the right to substantiate submission and to reject claims that do not comply with these terms and conditions. Handwritten receipts will not be accepted. Rebate checks are void if not cashed within 90 days of issuance and cannot be reissued. Epson is not responsible for lost, stolen, invalid or incomplete submissions. In the event a customer has paid less for the Epson product than the specified rebate amount, customer will only be entitled to receive a rebate check for the actual amount paid by customer for the Epson product before taxes and shipping. Claim will not be accepted if receipt shows retailer deducted the rebate amount at the time of purchase. Some retailers may require use of their own in-store coupon to claim this rebate; please check your receipt or ask the retailer at time of purchase. You should receive your rebate within 8 weeks from receipt of a properly completed claim. Keep copies of all materials submitted; originals become the property of Epson and Nikon. This Epson/Nikon rebate is valid only for retail sales of qualifying Nikon products purchased from Nikon Inc. by Nikon authorized dealers and distributors and sold and delivered to retail customers by Nikon authorized dealers and resellers from October 27, 2005 to January 7, 2006. This offer cannot be combined with any other Nikon offer, unless a later offer specifies otherwise.