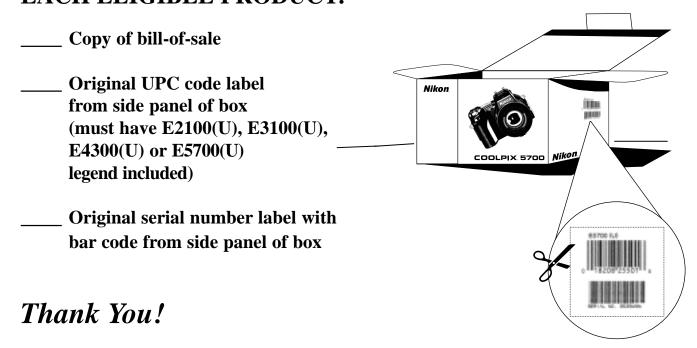

#### Nikon Coolpix. Digital Camera Rebate

YOU MUST ENCLOSE FOR EACH ELIGIBLE PRODUCT:

1. Copy of your bill-of-sale 2. UPC code label from side panel of box

3. Serial number label with bar code from side panel of box

# BE SURE TO ENCLOSE FOR EACH ELIGIBLE PRODUCT: