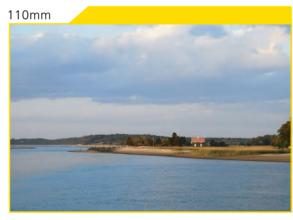

#### **MAJOR FEATURES**

- Offers broad 18-200mm focal range for use in a variety of situations (equivalent to a 27-300 lens in 35mm format)
- VR II system offers the equivalent of using a shutter speed 4 stops faster
- Two ED glass and three aspherical lens elements minimize chromatic aberration, astigmatism and other forms of distortion, while ensuring high resolution and contrast
- Incorporates a SWM (Silent Wave Motor) for fast quiet focusing
- Delivers high-level optical performance—designed for use exclusively with Nikon DX format digital SLRs
- Employs a seven-blade rounded diaphragm opening that achieves a natural blur for out-of-focus elements
- Enables focusing from as close as 50cm (20 in.) from the subject through its entire focal range
- M/A mode for rapid switching between autofocus and manual focus operation
- Internal focusing (IF) design for smoother focusing improved balance
- Nikon Super Integrated Coating (SIC) offers superb color reproduction while minimizing ghosting and flare
- Flower-shaped Lens Hood HB-35 (provided) greatly reduces stray light