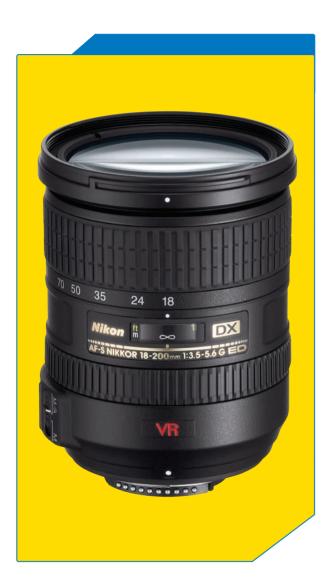

### 18-200mm f/3.5-5.6G ED-IF AF-S DX VR II Zoom-Nikkor

High ratio, 11x Zoom

AF-S Focus Speed and ED glass performance

VR II Vibration Reduction

PRODUCT DETAIL

#### 18-200mm f/3.5-5.6G ED-IF AF-S DX VR II Zoom-Nikkor