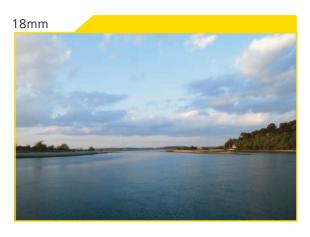

#### **MAJOR FEATURES**

- Offers broad 18-200mm focal range for use in a variety of situations (equivalent to a 27-300 lens in 35mm format)
- VR II system offers the equivalent of using a shutter speed 4 stops faster
- Two ED glass and three aspherical lens elements minimize chromatic aberration, astigmatism and other forms of distortion, while ensuring high resolution and contrast
- Incorporates a SWM (Silent Wave Motor) for fast quiet focusing
- Delivers high-level optical performance—designed for use exclusively with Nikon DX format digital SLRs
- Employs a seven-blade rounded diaphragm opening that achieves a natural blur for out-of-focus elements
- Enables focusing from as close as 50cm (20 in.) from the subject through its entire focal range
- M/A mode for rapid switching between autofocus and manual focus operation
- Internal focusing (IF) design for smoother focusing improved balance
- Nikon Super Integrated Coating (SIC) offers superb color reproduction while minimizing ghosting and flare
- Flower-shaped Lens Hood HB-35 (provided) greatly reduces stray light