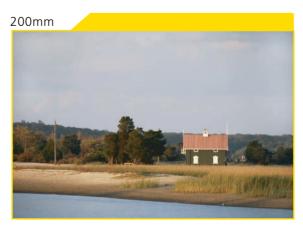

#### **MAJOR FEATURES**

- Offers broad 18-200mm focal range for use in a variety of situations (equivalent to a 27-300 lens in 35mm format)
- VR II system offers the equivalent of using a shutter speed 4 stops faster
- Two ED glass and three aspherical lens elements minimize chromatic aberration, astigmatism and other forms of distortion, while ensuring high resolution and contrast
- Incorporates a SWM (Silent Wave Motor) for fast quiet focusing
- Delivers high-level optical performance—designed for use exclusively with Nikon DX format digital SLRs
- Employs a seven-blade rounded diaphragm opening that achieves a natural blur for out-of-focus elements
- Enables focusing from as close as 50cm (20 in.) from the subject through its entire focal range
- M/A mode for rapid switching between autofocus and manual focus operation
- Internal focusing (IF) design for smoother focusing improved balance
- Nikon Super Integrated Coating (SIC) offers superb color reproduction while minimizing ghosting and flare
- Flower-shaped Lens Hood HB-35 (provided) greatly reduces stray light